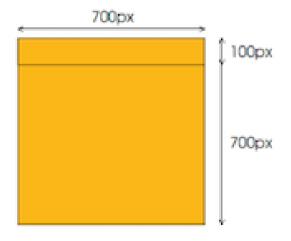

#### In-Article

Aspect Ratio 7:1 to 1:1

Minimum Resolution: 700W x 100H @ 72 DPI

File Formats Accepted: Jpeg, PNG, GIF, PDF