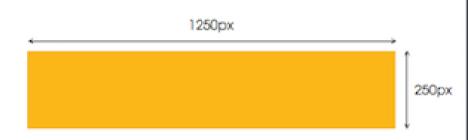

#### Sitewide Footer

Aspect Ratio 5:1

Minimum Resolution: 1250W x 250H @ 72 DPI

File Formats Accepted: Jpeg, PNG, GIF, PDF