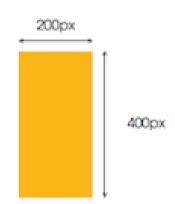

#### Sitewide Sidebar

Aspect Ratio 1:2

Minimum Resolution: 200W x 400H @ 72 DPI

File Formats Accepted: Jpeg, PNG, GIF, PDF